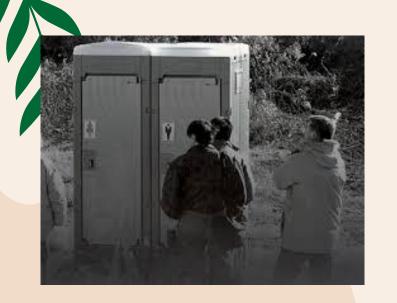

#### Case 1:

Treated as "suspicious person" when they use temporary bathrooms at evacuation areas.