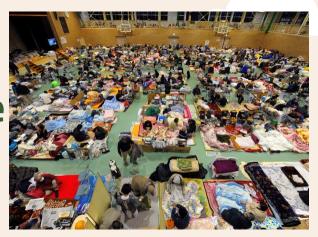

# The Problems Women Faced in The Great East Japan Earthquake

Living in a shelter was not a safe place for women

# The Problems Women Faced in The Great East Japan Earthquake

As time passed after the disaster, women faced more complex difficulties

https://www.nikkei.com/article/DGXMZO97732370W6A220

https://www.hokkoku.co.jp/articles/-/3