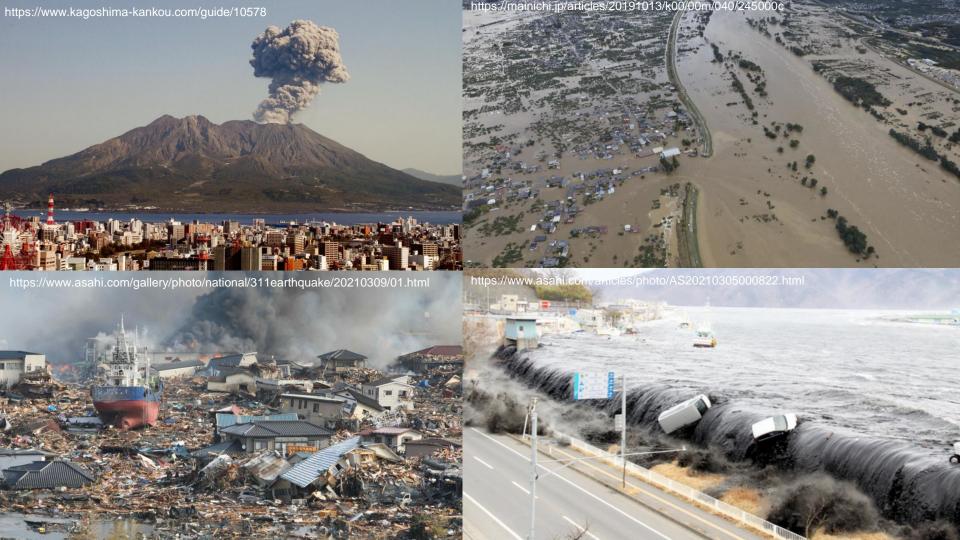

#### **TABLE OF CONTENTS**

O1 Japan as a disaster vulnerable & patriarchal society

O2 Difficulties faced by women in case of disasters

Sexual minority in disaster area

04

Create Guidelines/
Challenge of a Guideline
Regional & Country Specific Risks Difficult to
Visualize