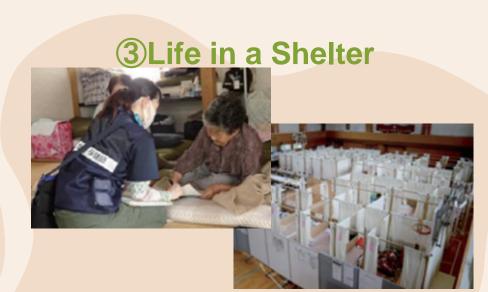

# The Problems Women Faced in The Great East Japan Earthquake

Living in a shelter was not a safe place for women

# The Problems Women Faced in The Great East Japan Earthquake

As time passed after the disaster, women faced more complex difficulties

https://www.nikkei.com/article/DGXMZO97732370W6A220

https://www.hokkoku.co.jp/articles/-/3

#### Case 1:

Treated as "suspicious person" when they use temporary bathrooms at evacuation areas.